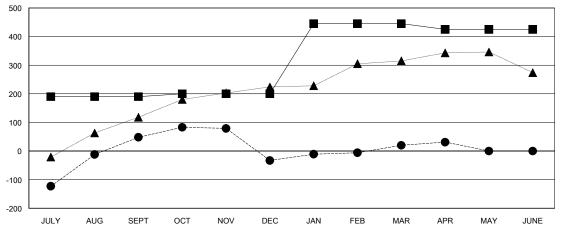

## GOALS AND ACTUAL NEW CLUBS CUMULATIVE

| DROPPED CLUBS: 6 |     |
|------------------|-----|
| DROPPED MEMBERS  |     |
| DECEASED         | 5   |
| CLUB CANCELLED   | 110 |
| OTHER            | 261 |
| TOTAL            | 376 |