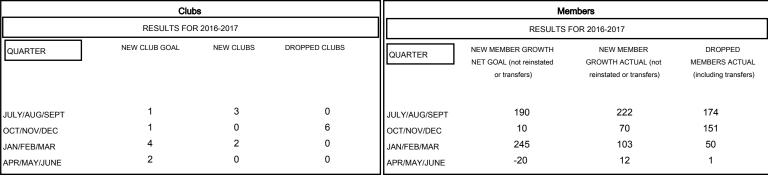

## GOALS AND ACTUAL NEW CLUBS CUMULATIVE

| DROPPED CLUBS: 6 |     |
|------------------|-----|
| DROPPED MEMBERS  |     |
| DECEASED         | 5   |
| CLUB CANCELLED   | 110 |
| OTHER            | 261 |
| TOTAL            | 376 |