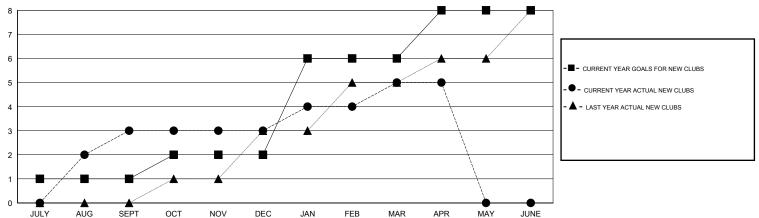

## GOALS AND ACTUAL NEW CLUBS CUMULATIVE

| DROPPED CLUBS: 6 |     |
|------------------|-----|
| DROPPED MEMBERS  |     |
| DECEASED         | 5   |
| CLUB CANCELLED   | 110 |
| OTHER            | 261 |
| TOTAL            | 376 |